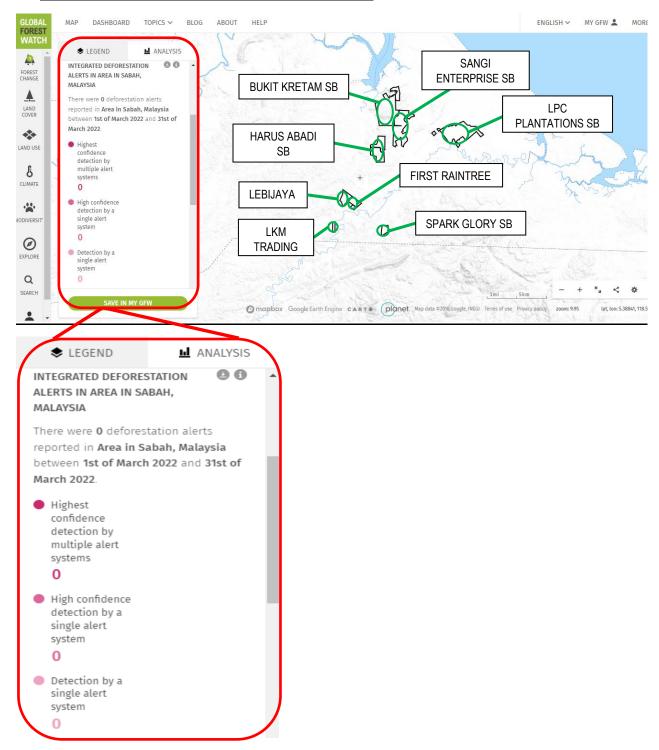

## C) Global Forest Watch Website Map for Neighboring Independent Outgrower/Smallholder around HSPHB: 01<sup>st</sup> March 2022 – 31<sup>st</sup> March 2022

1) There were 0 Integrated Deforestation Alert reported between 1<sup>st</sup> of March 2022 and 31<sup>st</sup> of March 2022. There are no Deforestation detected within neighbouring independent outgrower/smallholder around HSPHB.