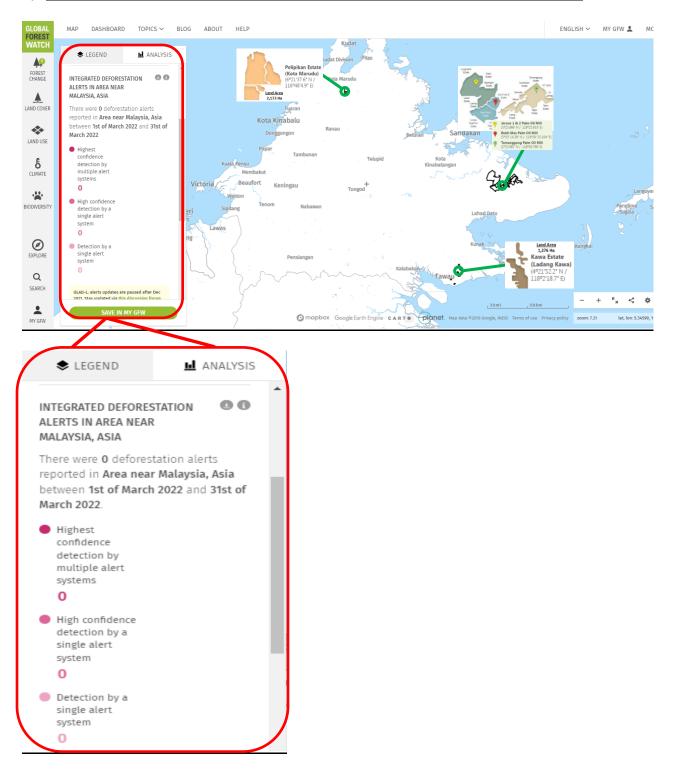

## B) Global Forest Watch Website Map for HSPHB: 01st March 2022 – 31st March 2022

1) There were 0 Integrated Deforestation Alert reported between 1<sup>st</sup> of March 2022 and 31<sup>st</sup> of March 2022. There are no Deforestation detected within HPSHB areas.