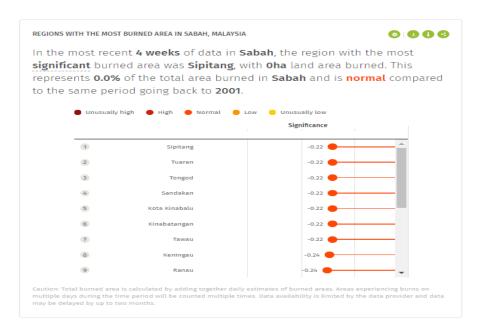

3) Fire alerts by District of Sabah in Global Forest Watch Fires website. There are no fire alerts within HSPHB areas.

4) In the last 28 weeks, 117 VIIRS fire alerts reported in Global Forest Watch Fires (Historical Fire Hotspot Monitoring – 28 weekly alerts) website between 7<sup>th</sup> December 2020 and 5<sup>th</sup> July 2021. There are no fire alerts within HSPHB areas.