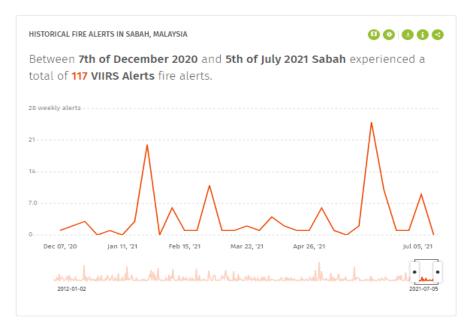

3) Fire alerts by District of Sabah in Global Forest Watch Fires website. There are no fire alerts within HSPHB areas.

4) In the last 28 weeks, 117 VIIRS fire alerts reported in Global Forest Watch Fires (Historical Fire Hotspot Monitoring – 28 weekly alerts) website between 7<sup>th</sup> December 2020 and 5<sup>th</sup> July 2021. There are no fire alerts within HSPHB areas.