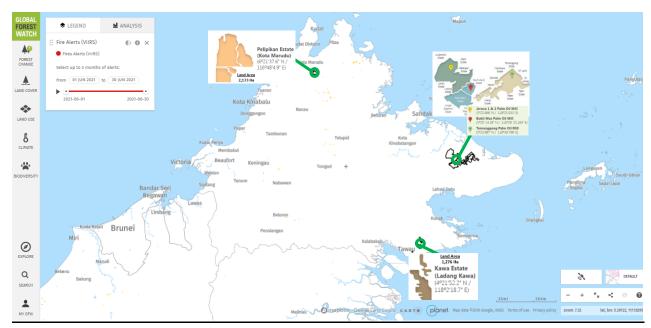

## B) Global Forest Watch Fires & GeoRSPO Website: 01st June 2021 - 30th June 2021

1) No fire alert within HSPHB areas in GeoRSPO website.

2) 1 VIIRS fire alerts reported in Global Forest Watch Fires (Weekly Fire Hotspot Monitoring) website between 7<sup>th</sup> June 2021 and 5<sup>th</sup> July 2021. There are no fire alerts within HSPHB areas.

3) Fire alerts by District of Sabah in Global Forest Watch Fires website. There are no fire alerts within HSPHB areas.

4) In the last 28 weeks, 117 VIIRS fire alerts reported in Global Forest Watch Fires (Historical Fire Hotspot Monitoring – 28 weekly alerts) website between 7<sup>th</sup> December 2020 and 5<sup>th</sup> July 2021. There are no fire alerts within HSPHB areas.