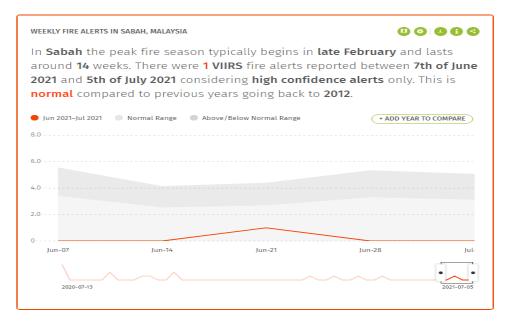

## B) Global Forest Watch Fires & GeoRSPO Website: 01st June 2021 - 30th June 2021

1) No fire alert within HSPHB areas in GeoRSPO website.

2) 1 VIIRS fire alerts reported in Global Forest Watch Fires (Weekly Fire Hotspot Monitoring) website between 7<sup>th</sup> June 2021 and 5<sup>th</sup> July 2021. There are no fire alerts within HSPHB areas.