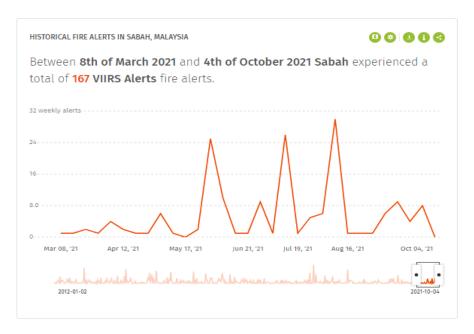

4) Fire alerts by District of Sabah in Global Forest Watch Fires website. There are no fire alerts within HSPHB areas.

5) In the last 32 weeks, 167 VIIRS fire alerts reported in Global Forest Watch Fires (Historical Fire Hotspot Monitoring – 32 weekly alerts) website between 8<sup>th</sup> March 2021 and 4<sup>th</sup> October 2021. There are no fire alerts within HSPHB areas.