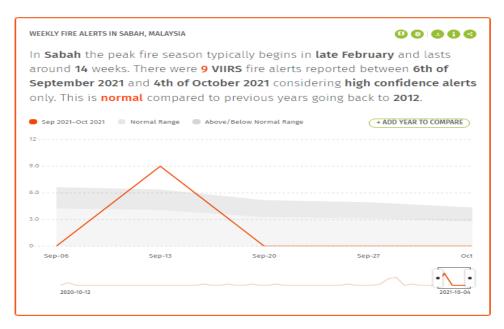

3) 9 VIIRS fire alerts reported in Global Forest Watch Fires (Weekly Fire Hotspot Monitoring) website between 6<sup>th</sup> September 2021 and 4<sup>th</sup> October 2021. There are no fire alerts within HSPHB areas.