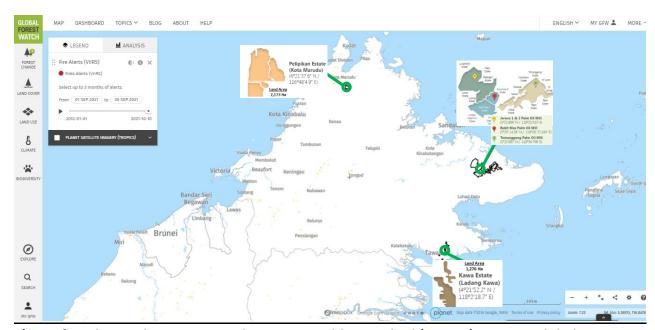

B) Global Forest Watch Fires Website: 01st September 2021 – 30th September 2021

1) No fire alert within Hap Seng Plantations Holding Berhad (HSPHB) areas in Global Forest Watch Fires website.

2) No fire alert within neighbouring independent outgrower/smallholder around HSPHB in Global Forest Watch Fires website.

3) 9 VIIRS fire alerts reported in Global Forest Watch Fires (Weekly Fire Hotspot Monitoring) website between 6<sup>th</sup> September 2021 and 4<sup>th</sup> October 2021. There are no fire alerts within HSPHB areas.