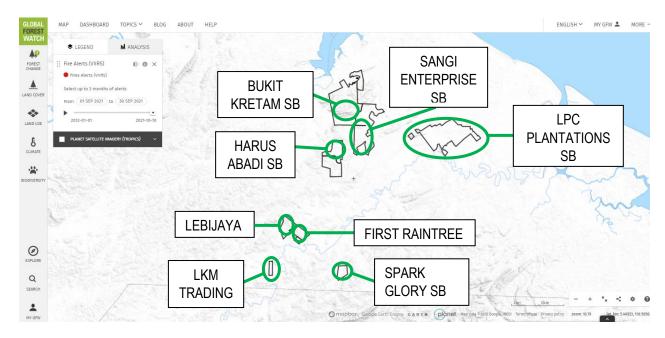

B) Global Forest Watch Fires Website: 01st September 2021 – 30th September 2021

1) No fire alert within Hap Seng Plantations Holding Berhad (HSPHB) areas in Global Forest Watch Fires website.

2) No fire alert within neighbouring independent outgrower/smallholder around HSPHB in Global Forest Watch Fires website.

3) 9 VIIRS fire alerts reported in Global Forest Watch Fires (Weekly Fire Hotspot Monitoring) website between 6<sup>th</sup> September 2021 and 4<sup>th</sup> October 2021. There are no fire alerts within HSPHB areas.