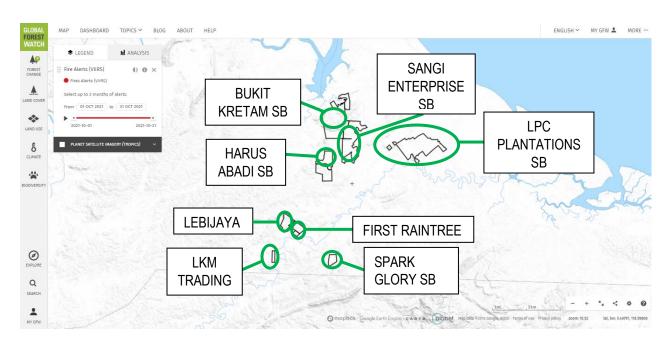

B) Global Forest Watch Fires Website: 01st October 2021 - 31st October 2021

1) No fire alert within Hap Seng Plantations Holding Berhad (HSPHB) areas in Global Forest Watch Fires website.

2) No fire alert within neighbouring independent outgrower/smallholder around HSPHB in Global Forest Watch Fires website.

4) Fire alerts by District of Sabah in Global Forest Watch Fires website. There are no fire alerts within HSPHB areas.

5) In the last 32 weeks, 177 VIIRS fire alerts reported in Global Forest Watch Fires (Historical Fire Hotspot Monitoring – 32 weekly alerts) website between 5<sup>th</sup> April 2021 and 1<sup>st</sup> November 2021. There are no fire alerts within HSPHB areas.