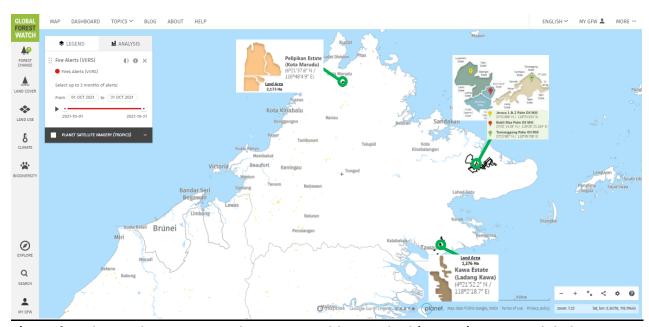

B) Global Forest Watch Fires Website: 01st October 2021 - 31st October 2021

1) No fire alert within Hap Seng Plantations Holding Berhad (HSPHB) areas in Global Forest Watch Fires website.

2) No fire alert within neighbouring independent outgrower/smallholder around HSPHB in Global Forest Watch Fires website.

3) 3 VIIRS fire alerts reported in Global Forest Watch Fires (Weekly Fire Hotspot Monitoring) website between 4<sup>th</sup> October 2021 and 1<sup>st</sup> November 2021. There are no fire alerts within HSPHB areas.