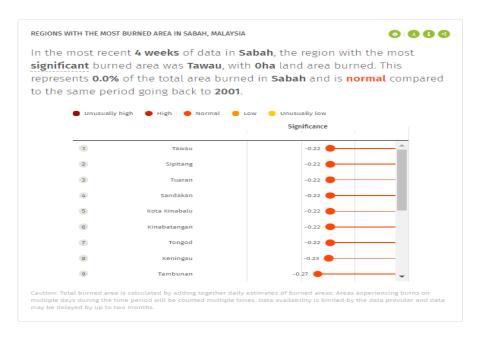

4) Fire alerts by District of Sabah in Global Forest Watch Fires website. There are no fire alerts within HSPHB areas.

5) In the last 32 weeks, 177 VIIRS fire alerts reported in Global Forest Watch Fires (Historical Fire Hotspot Monitoring – 32 weekly alerts) website between 5<sup>th</sup> April 2021 and 1<sup>st</sup> November 2021. There are no fire alerts within HSPHB areas.