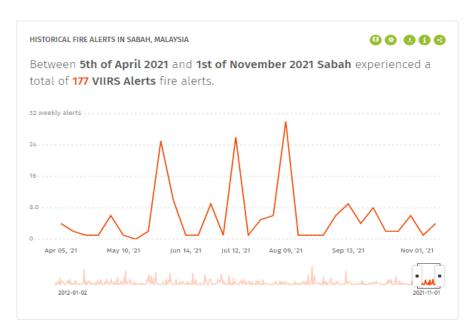

4) Fire alerts by District of Sabah in Global Forest Watch Fires website. There are no fire alerts within HSPHB areas.

5) In the last 32 weeks, 177 VIIRS fire alerts reported in Global Forest Watch Fires (Historical Fire Hotspot Monitoring – 32 weekly alerts) website between 5<sup>th</sup> April 2021 and 1<sup>st</sup> November 2021. There are no fire alerts within HSPHB areas.