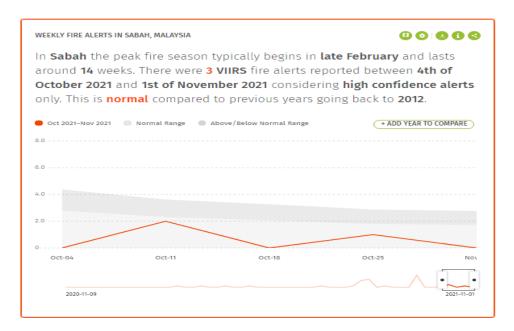

3) 3 VIIRS fire alerts reported in Global Forest Watch Fires (Weekly Fire Hotspot Monitoring) website between 4<sup>th</sup> October 2021 and 1<sup>st</sup> November 2021. There are no fire alerts within HSPHB areas.