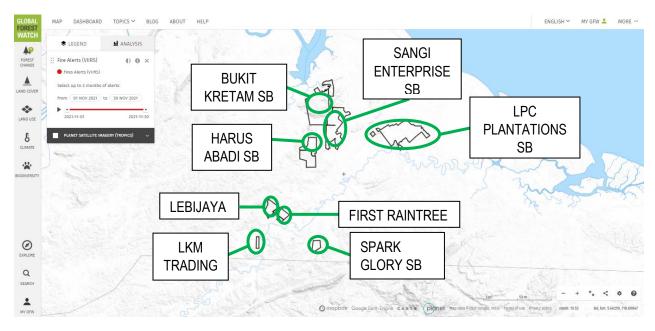

B) Global Forest Watch Fires Website: 01st November 2021 – 30th November 2021

1) No fire alert within Hap Seng Plantations Holding Berhad (HSPHB) areas in Global Forest Watch Fires website.

2) No fire alert within neighbouring independent outgrower/smallholder around HSPHB in Global Forest Watch Fires website.