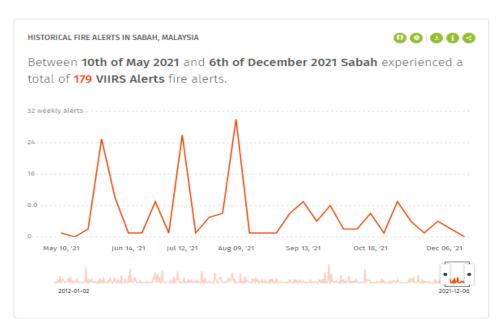

4) Fire alerts by District of Sabah in Global Forest Watch Fires website. There are no fire alerts within HSPHB areas.

5) In the last 32 weeks, 179 VIIRS fire alerts reported in Global Forest Watch Fires (Historical Fire Hotspot Monitoring – 32 weekly alerts) website between 10<sup>th</sup> May 2021 and 6<sup>th</sup> December 2021. There are no fire alerts within HSPHB areas.