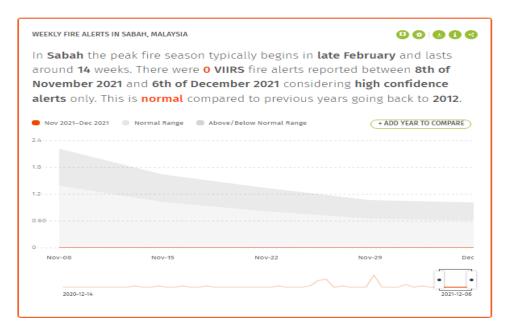

3) 3 VIIRS fire alerts reported in Global Forest Watch Fires (Weekly Fire Hotspot Monitoring) website between 8<sup>th</sup> November 2021 and 6<sup>th</sup> December 2021. There are no fire alerts within HSPHB areas.