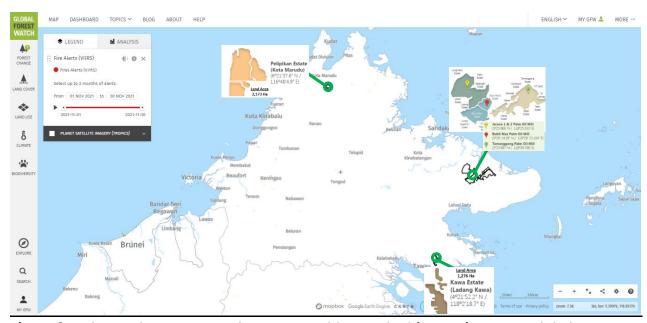

B) Global Forest Watch Fires Website: 01st November 2021 – 30th November 2021

1) No fire alert within Hap Seng Plantations Holding Berhad (HSPHB) areas in Global Forest Watch Fires website.

2) No fire alert within neighbouring independent outgrower/smallholder around HSPHB in Global Forest Watch Fires website.

3) 3 VIIRS fire alerts reported in Global Forest Watch Fires (Weekly Fire Hotspot Monitoring) website between 8<sup>th</sup> November 2021 and 6<sup>th</sup> December 2021. There are no fire alerts within HSPHB areas.