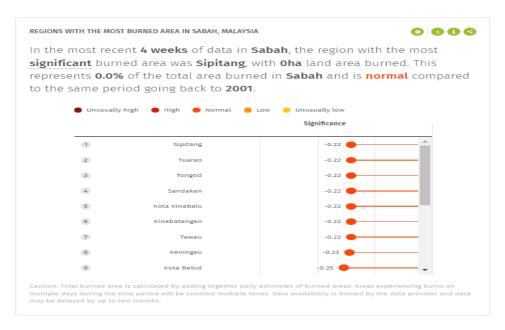

4) Fire alerts by District of Sabah in Global Forest Watch Fires website. There are no fire alerts within HSPHB areas.

5) In the last 32 weeks, 179 VIIRS fire alerts reported in Global Forest Watch Fires (Historical Fire Hotspot Monitoring – 32 weekly alerts) website between 10<sup>th</sup> May 2021 and 6<sup>th</sup> December 2021. There are no fire alerts within HSPHB areas.