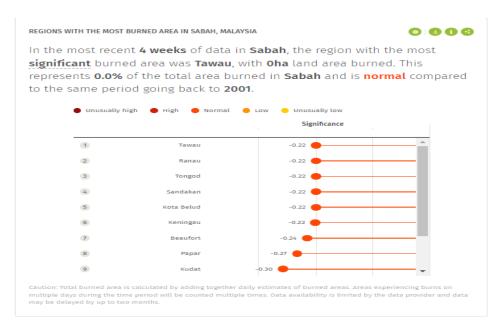

4) Fire alerts by District of Sabah in Global Forest Watch Fires website. There are no fire alerts within HSPHB areas.

Page 5 of 6

Reported by : Hap Seng Plantations Holdings Berhad

5) In the last 16 weeks, 125 VIIRS fire alerts reported in Global Forest Watch Fires (Historical Fire Hotspot Monitoring – 16 weekly alerts) website between 13<sup>th</sup> September 2021 and 11<sup>th</sup> April 2022. There are no fire alerts within HSPHB areas.