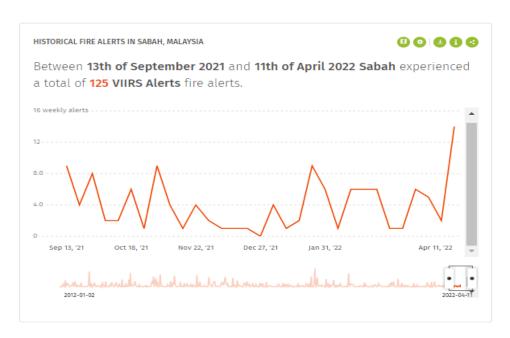

4) Fire alerts by District of Sabah in Global Forest Watch Fires website. There are no fire alerts within HSPHB areas.

Page 5 of 6

Reported by : Hap Seng Plantations Holdings Berhad

5) In the last 16 weeks, 125 VIIRS fire alerts reported in Global Forest Watch Fires (Historical Fire Hotspot Monitoring – 16 weekly alerts) website between 13<sup>th</sup> September 2021 and 11<sup>th</sup> April 2022. There are no fire alerts within HSPHB areas.