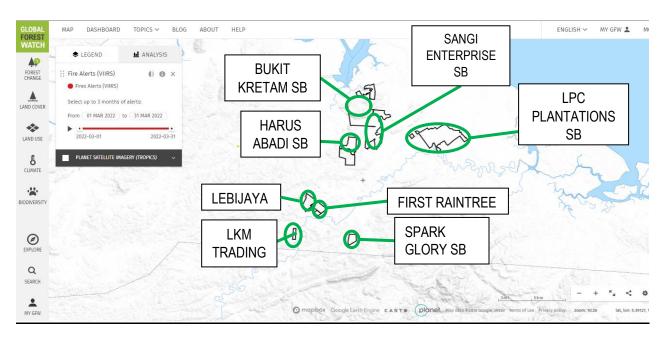

## B) Global Forest Watch Fires Website: 01st March 2022 – 31st March 2022

1) No fire alert within Hap Seng Plantations Holding Berhad (HSPHB) areas in Global Forest Watch Fires website.

2) No fire alert within neighbouring independent outgrower/smallholder around HSPHB in Global Forest Watch Fires website.