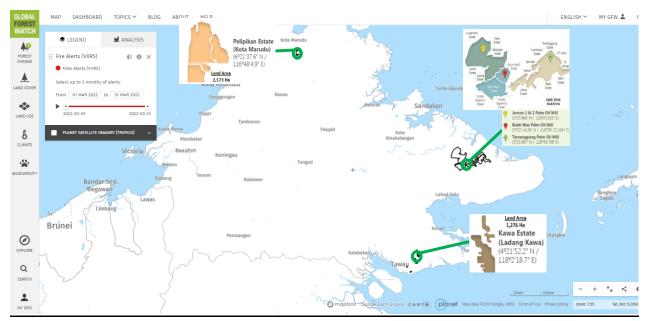

## B) Global Forest Watch Fires Website: 01st March 2022 – 31st March 2022

1) No fire alert within Hap Seng Plantations Holding Berhad (HSPHB) areas in Global Forest Watch Fires website.

2) No fire alert within neighbouring independent outgrower/smallholder around HSPHB in Global Forest Watch Fires website.