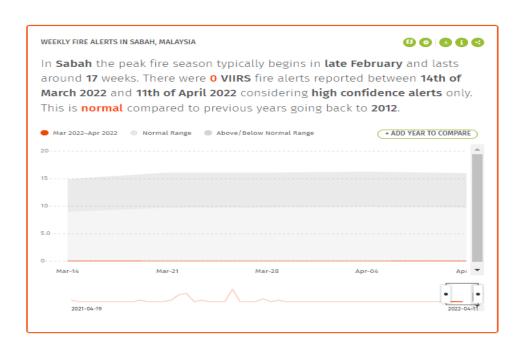

Page 4 of 6

Reported by : Hap Seng Plantations Holdings Berhad

3) 0 VIIRS fire alerts reported in Global Forest Watch Fires (Weekly Fire Hotspot Monitoring) website between 14<sup>th</sup> March 2022 and 11<sup>th</sup> April 2022. There are no fire alerts within HSPHB areas.